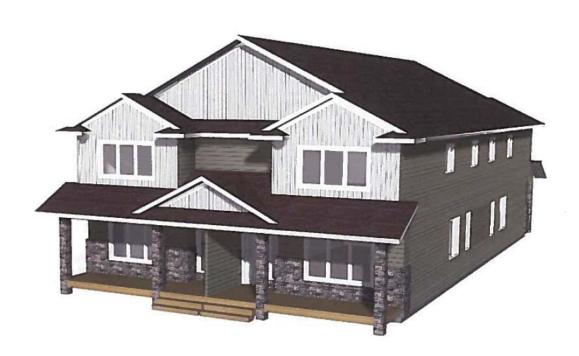

#### **BACKGROUND:**

Administration has received an application to rezone a parcel of land legally described as Lot 8, Block 16, Plan 170 KS and municipally described as 4847-54 Avenue. The proposed rezoning would change the land use from the current R2 – General Residential District to R3-Medium Density Residential District. Such rezoning would allow the landowner to develop a fourplex on these lands.