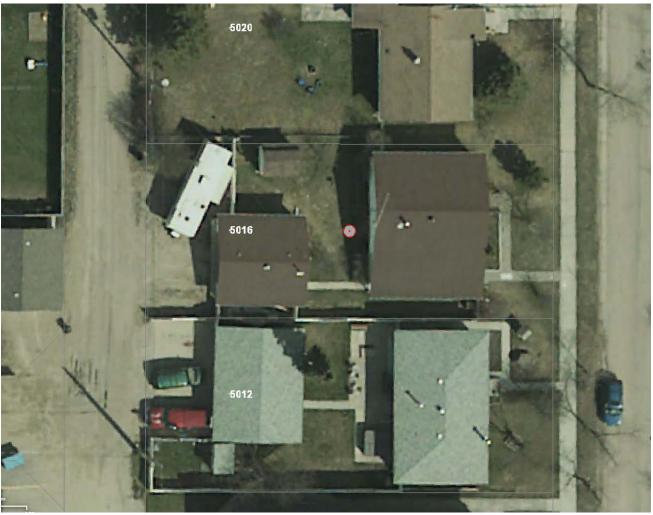

# 11.2. Rezoning Bylaw 2014/18/D 4847-54 Ave, 2<sup>nd</sup> & 3<sup>rd</sup> Reading

Councillor Shular explained that Administration has received an application to rezone a parcel of land, 4847-54 Avenue, from the current R2 – General Residential District to R3-Medium Density Residential District to allow the landowner to develop a fourplex on these lands.

#### **BACKGROUND:**

Administration has received an application to rezone a parcel of land legally described as Lot 8, Block 16, Plan 170 KS and municipally described as 4847-54 Avenue. The proposed rezoning would change the land use from the current R2 – General Residential District to R3-Medium Density Residential District. Such rezoning would allow the landowner to develop a fourplex on these lands.

Referral letters were sent to adjacent landowners within a 300m radius. One letter with concerns regarding parking was submitted (see attached). A Public Hearing was held at the November 19, 2014 Regular Meeting of Council, where no concerns were raised.