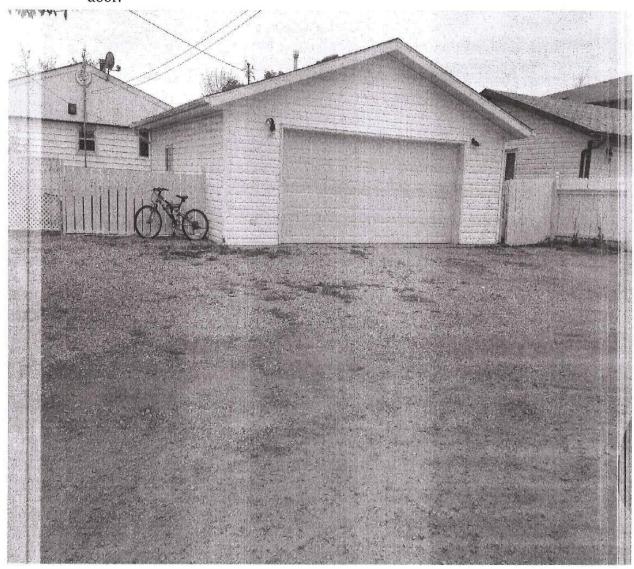

#### **BACKGROUND:**

Administration has received an application for a dog grooming business to be operating at 5016-47 Street. The applicant has stated that there will be 3-5 dogs groomed per day, between the hours of 9:00am-5:00pm, Monday through Friday. Parking will be provided in the rear of the property in front of the detached garage. The landowner has authorized this business operation.

# Regarding Posh Paws

- -My business name "Posh Paws Doggy Spa" has been approved by the Alberta Business Development Center.
- Business will reside in the detached garage located at the back of the house. Please refer to attached photos.

# Parking

-4 stalls are available in front of the garage. Please refer to attached photos.