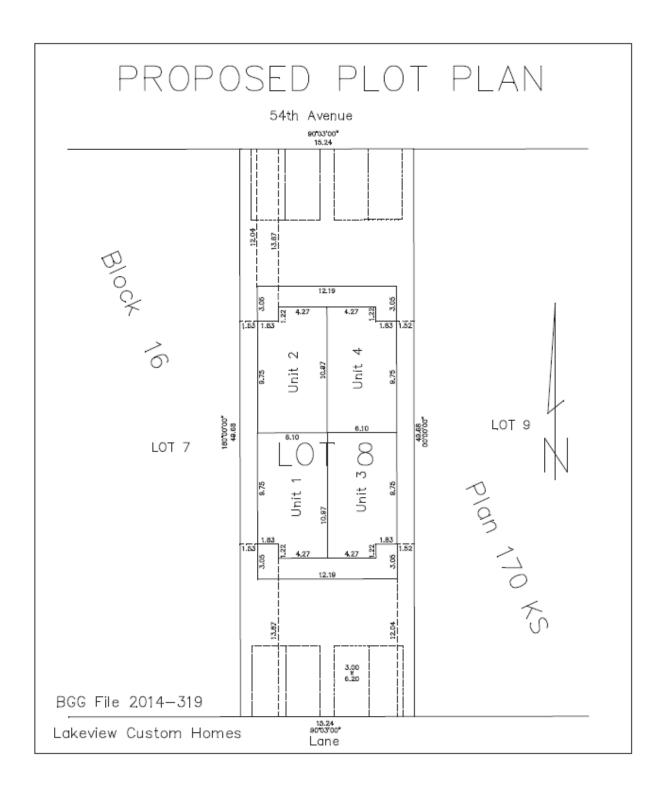

#### **BACKGROUND:**

Administration has received an application to rezone a parcel of land legally described as Lot 8, Block 16, Plan 170 KS and municipally described as 4847-54 Avenue. The proposed rezoning would change the land use from the current R2 – General Residential District to R3-Medium Density Residential District. Such rezoning would allow the landowner to develop a fourplex on these lands.

Referral letters were sent to adjacent landowners within a 300m radius. One letter with concerns regarding parking was submitted (see attached). A Public Hearing was held at the November 19, 2014 Regular Meeting of Council, where no concerns were raised.

# SCHEDULE "A" (REZONING AREA)

PLAN 170 KS BLOCK 16 LOT 8 EXCEPTING THEREOUT ALL MINES AND MINERALS

FROM: R2 –General Residential District

**TO:** R3 – Medium Density Residential District

as shown on the attached Schedule "A"

**TOWN MANAGER** 