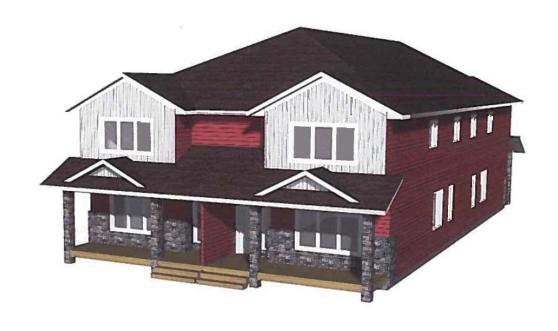

#### **BACKGROUND:**

Administration has received an application to rezone a parcel of land legally described as Lot 8, Block 16, Plan 170 KS and municipally described as 4847-54 Avenue. The proposed rezoning would change the land use from the current R2 – General Residential District to R3-Medium Density Residential District. Such rezoning would allow the landowner to develop a fourplex on these lands.