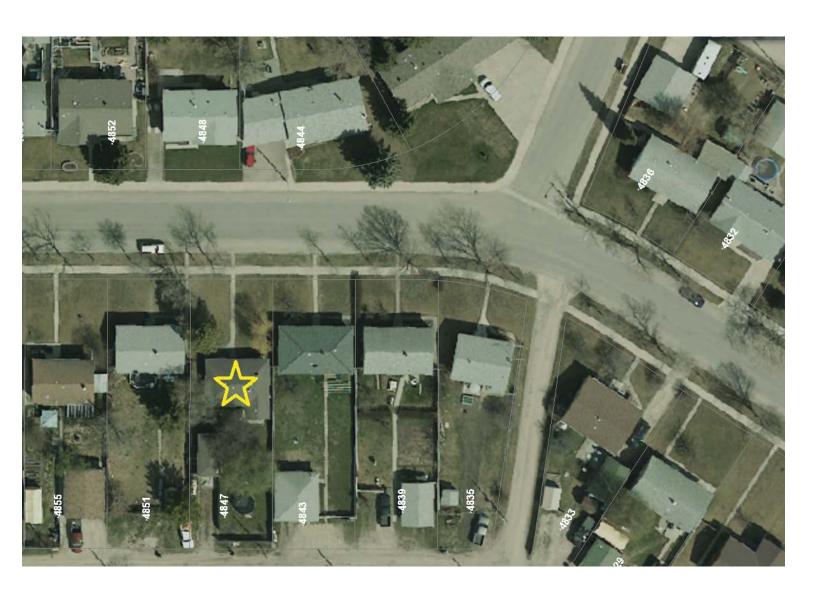

# 11.2. Rezoning Bylaw 2014/18/D 4847-54 Ave, 2<sup>nd</sup> & 3<sup>rd</sup> Reading

Councillor Shular explained that Administration has received an application to rezone a parcel of land, 4847-54 Avenue, from the current R2 – General Residential District to R3-Medium Density Residential District to allow the landowner to develop a fourplex on these lands.

#### **BACKGROUND:**

Administration has received an application to rezone a parcel of land legally described as Lot 8, Block 16, Plan 170 KS and municipally described as 4847-54 Avenue. The proposed rezoning would change the land use from the current R2 – General Residential District to R3-Medium Density Residential District. Such rezoning would allow the landowner to develop a fourplex on these lands.

Referral letters were sent to adjacent landowners within a 300m radius. One letter with concerns regarding parking was submitted (see attached). A Public Hearing was held at the November 19, 2014 Regular Meeting of Council, where no concerns were raised.

# SCHEDULE "A" (REZONING AREA)