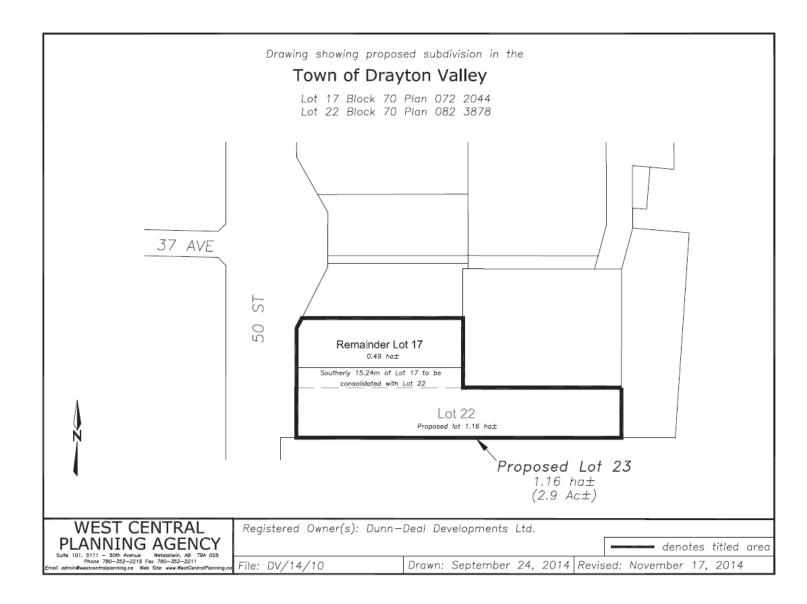

# **BACKGROUND:**

Administration has received the following report from West Central Planning Agency regarding an lot line adjustment for a commercial property municipally described as 3417-50 Street.

# Background

On September 24, 2014, an application was submitted to adjust the South boundary of Lot 17 further North by 15.24m. This would result in Proposed Lot 23 being 2.9 acres and the Remainder Lot 17 being 1.21 acres. The land is currently zoned C2.

#### Site Visit

West Central Planning Agency conducted a site visit on November 12, 2014 and noted that the lots were under construction. The lots appear to be serviced with utility services.

## Comments

The lot line adjustment proposal was circulated as part of the approval process. No comments or concerns were received from other agencies or utilities or adjacent landowners. West Central Planning Agency did not receive any further comments from external agencies, utility companies or adjacent landowners.

#### Reserves

No reserves are due as this is a lot line adjustment. The proposed subdivision complies with the Land Use Bylaw and West Central Planning Agency recommends approval.

#### **RECOMMENDATION:**

Administration recommends that Council approve subdivision application DV/14/10 with the conditions as attached below:

- 1. The Developer is to engage an Alberta Land Surveyor to prepare a plan of subdivision for registration at Land Titles Office subject to the attached subdivision drawing dated September 24, 2014 and revised November 17, 2014.
  - **a.** Please instruct your surveyor to use the Town's block numbering system.
  - **b.** If the property is to be sold or mortgaged in the near future, it might be advisable to have the surveyor do a Real Property Report when they visit the site to deal with the subdivision. However, that is not a condition of subdivision approval.
- 2. The Developer is to pay any outstanding taxes owing on the property to the Town.
- **3.** No reserves are due as this is a lot line adjustment.